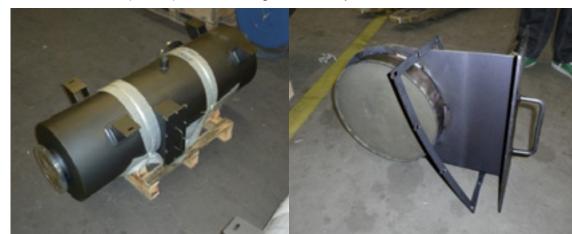

nate among brands; we will offer you the type and make best suited to your requirements and make it an integral part of the complete exhaust system.

Passive and active filters can be integrated inside silencers, and exhaust systems can be optimised by the integration of a filter system. This makes it unnecessary to choose between noise or emission reduction. Ensuring good filtration should not mean that you have to compromise on noise attenuation.



Our quality suppliers provide an array of solutions for emission reductions, which include:

- Soot
- NOX
- SOX
- Carbon monoxides
- Hydrocarbons

- Soot filter
- Selective catalytic reduction (SCR)
- Low sulphur fuel scrubber
- Catalytic converter
- Catalytic converter

This is an example of a passive filter integrated into a dry silencer.