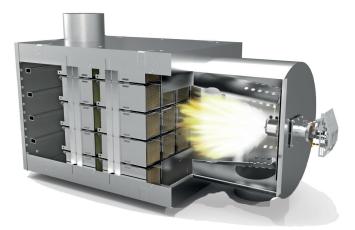

Passive and active soot filters can be integrated inside silencers, and exhaust systems can be optimised by the integration of a soot filtration system. This makes it unnecessary to choose between noise or emission reduction. With MarQuip, ensuring good filtration does not mean compromising on noise attenuation.